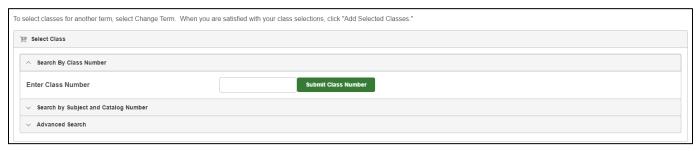

#### **Enrollment - Records and Registration**

- Quick Links: "Register for Classes"
  - o Pre-registration verifications: address ('Home' address marked as 'Local'), phone numbers, emergency contact
  - o Tuition and Fee Agreement and Disclosure
- Enter the 5 digit Class Number under "Search by Class Number". Click "Submit Class Number"